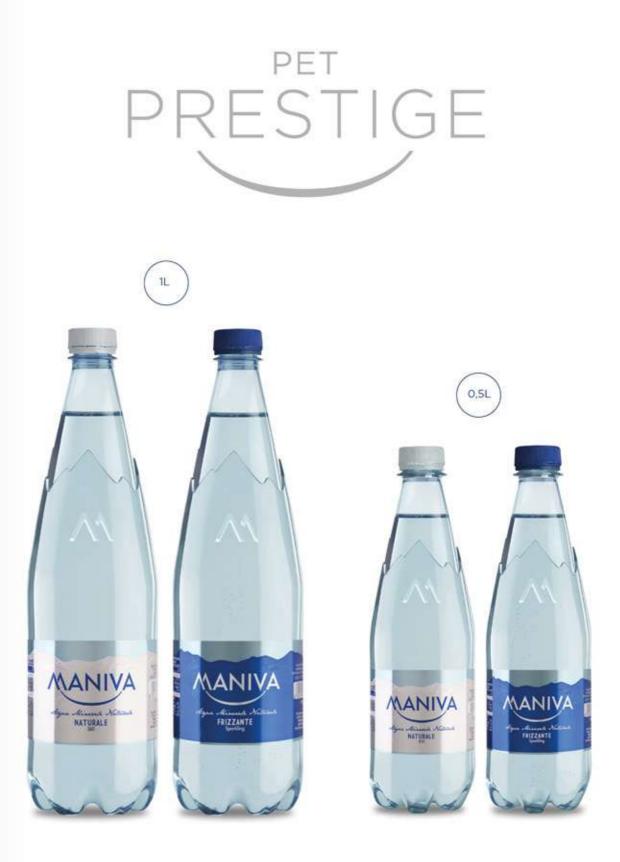

#### **#STAYYOUNG!**

FRIZZANTE E LEGGERMENTE FRIZZANTE

NATURALE E FRIZZANTE

#### NATURALE, FRIZZANTE E LEGGERMENTE FRIZZANTE