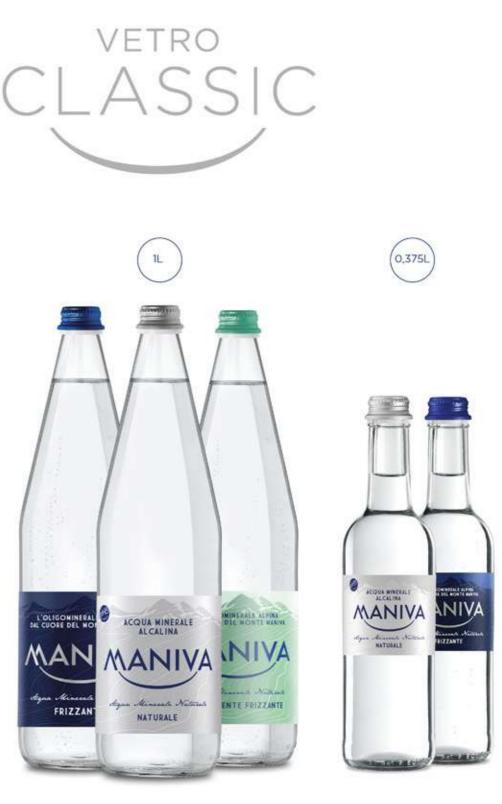

#### NATURALE, FRIZZANTE E LEGGERMENTE FRIZZANTE

Contraction of

TREESONAL .

#### NATURALE, FRIZZANTE E LEGGERMENTE FRIZZANTE