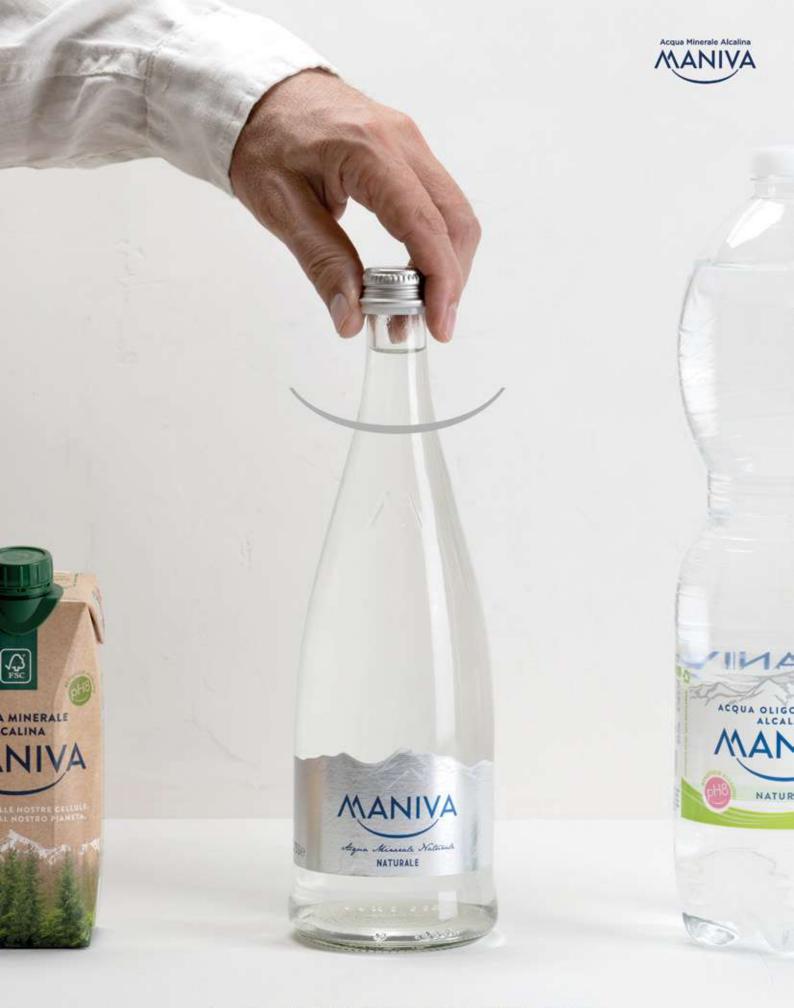

# FONTE MANIVA, NATURALMENTE ALCALINA

Al centro delle Alpi Retiche, a poca distanza dal borgo medievale di Bagolino, si trova un monte dentro il quale si cela una risorsa preziosa: l'acqua minerale naturale Maniva. Una fonte speciale dalla quale sgorga un'acqua dall'ottimo equilíbrio minerale e dal pH naturalmente alcalino.

## ACQUA MANIVA È:

ALPINA - sgorga dal cuore del Monte Maniva ALCALINA - pH pari a 8 LEGGERA - residuo fisso pari a 98 mg/l IPOSODICA - solo lo 0,0002% di sodio IDEALE PER L'ALIMENTAZIONE DEI NEONATI

0