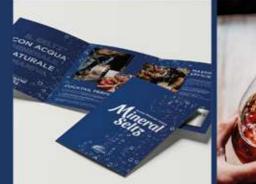

### IL SELTZ CON ACQUA MINERALE NATURALE È MANIVA

Mineral Seltz è la prima acqua di seltz minerale in fusti, con tutta la garanzia di qualità organolettica dell'acqua minerale Maniva. Disponibile in fusti di ultima generazione da 20 litri in acciaio a rendere o plastica che garantiscono la purezza, la qualità e la gassatura dell'acqua fino all'ultima goccia. IL COCKTAIL PERFETTO? SOLO CON MINERAL SELTZ MANIVA!