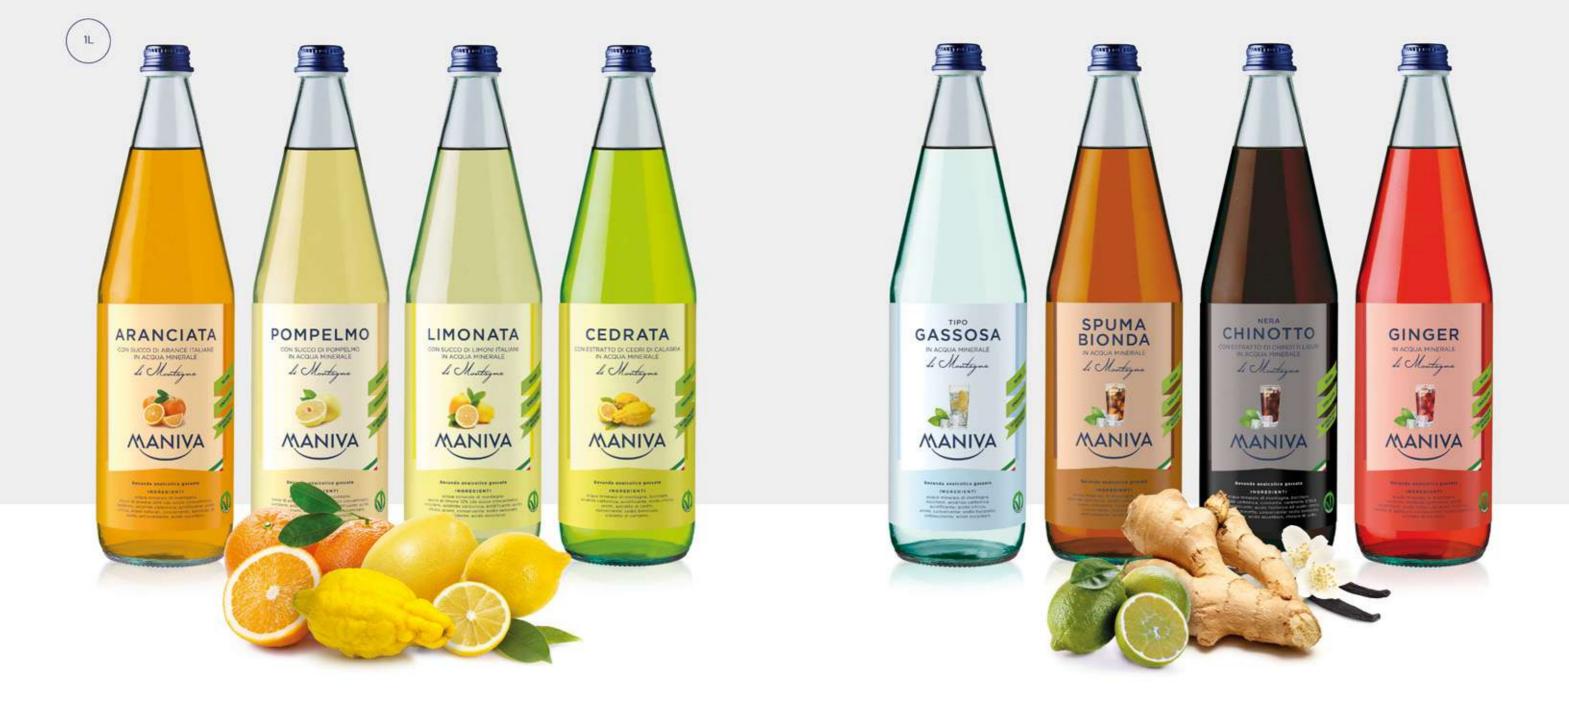

0

1

BIBITE MANIVA

Otto bibite analcoliche gassate in bottiglie da un litro, con tappo a vite, in vetro a rendere e a perdere. No OGM, senza glutine, senza dolcificanti artificiali.

MANIFESTO GREEN MANIVA NON SPRECARE, RICICLA, È PER IL BENE DEL NOSTRO PIANETA. VETRO, PLASTICA E CARTA SONO RISORSE VETRU, PLASTICA E CARTA SUNU RISURSE PREZIOSE, PER NOI FONDAMENTALI OGNI PORTARE QUOTIDIANAMENTE SU DEPOT TAVOLA LA LEGGEREZZA E LA PUREZZA DELL'ACQUA LA CHE NASCE DAL NOSTRO UN RICICLAGGIO CORRETTO E RESPONSABILE E POSSIBILE FARLE VIVERE A LUNGO E CON USI SEMPRE NUOVI. NON ABBANDONARE LE BOTTIGLIE VUOTE E DARE LORO UNA E DADDDECENITA LUN CEMPULE MONTE E RAPPRESENTA UN SEMPLICE GESTO ATTIVO IN GRADO DI AIUTARE L'AMBIENTE.