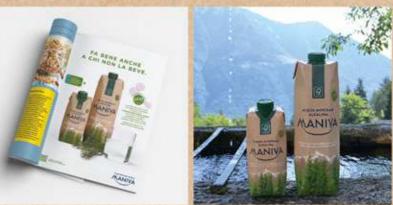

FA BENE ANCHE A CHI NON LA BEVE

Smile-Box è la nuova confezione realizzata con Tetra Pak: l'acqua viene confezionata in ambiente asettico ed è protetta dalla luce. Disponibile in due formati da 0,5L e 1L, è perfetta per il consumo "at home" e "on-the-go", facile da aprire e perfettamente richiudibile. SMILE-BOX MANIVA PH8 È INTERAMENTE RICICLABILE!