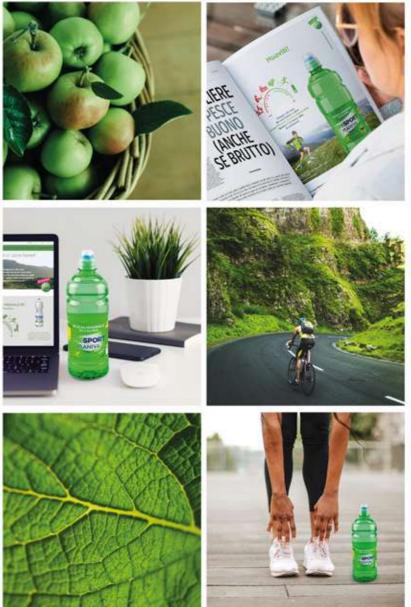

### LE TESTIMONIAL DEL BENEFICIO ALCALINO

Maniva propone una comunicazione a 360° rivolta a coloro che scelgono di stare bene attraverso uno stile di vita sano ed equilibrato. In differenti materiali, dall'offline all'online, promuviamo il beneficio alcalino e uno stile di vita sano per rimanere più giovani più a lungo.

#### **#STAYYOUNG!**

FRIZZANTE E LEGGERMENTE FRIZZANTE

NATURALE E FRIZZANTE

### CHI AMA LO SPORT, AMA L'AMBIENTE

pH8SPORT è la borraccia appositamente studiata per l'idratazione di tutti coloro che tengono alla forma fisica e al benessere: una bottiglia da 66 cl con easy sport cap, facile da portare sempre con sé, perfetta per il porta borraccia della bicicletta, di facile uso grazie al pratico ugello richiudibile con una sola mano. PH8SPORT REALIZZATA CON IL 50% DI PET RICICLATO!

FA BENE ANCHE A CHI NON LA BEVE

Smile-Box è la nuova confezione realizzata con Tetra Pak: l'acqua viene confezionata in ambiente asettico ed è protetta dalla luce. Disponibile in due formati da 0,5L e 1L, è perfetta per il consumo "at home" e "on-the-go", facile da aprire e perfettamente richiudibile. SMILE-BOX MANIVA PH8 È INTERAMENTE RICICLABILE!