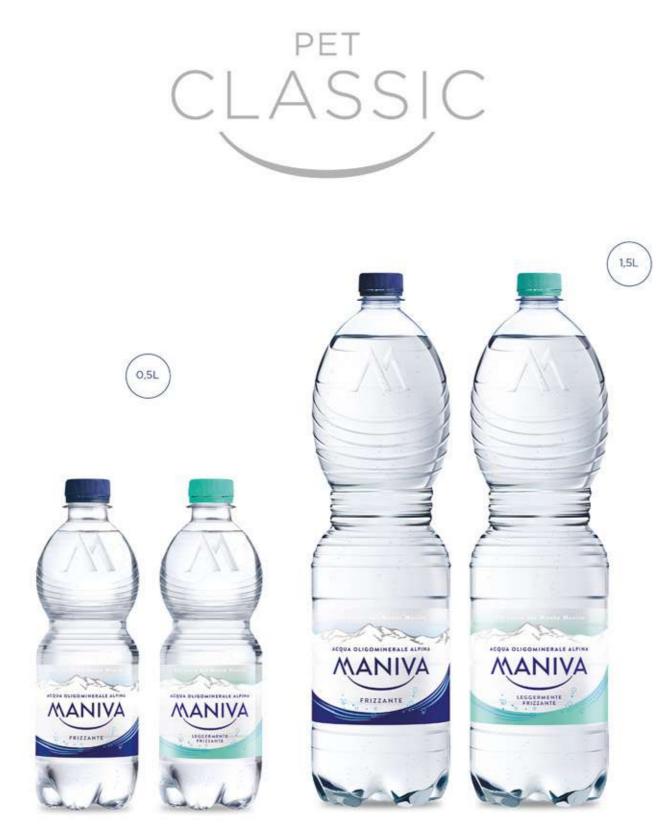

#### NATURALE, FRIZZANTE E LEGGERMENTE FRIZZANTE

Contraction of

TREESONAL .

#### NATURALE, FRIZZANTE E LEGGERMENTE FRIZZANTE