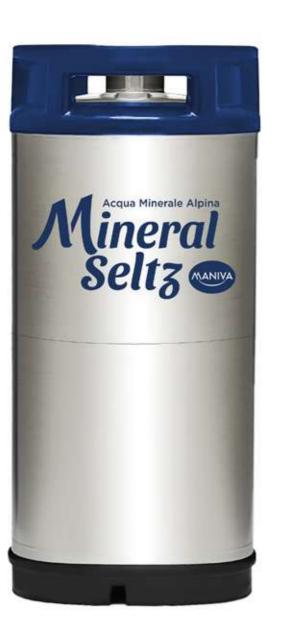

# MINERAL SELTZ

20L

### IL SELTZ CON ACQUA MINERALE NATURALE È MANIVA

Mineral Seltz è la prima acqua di seltz minerale in fusti, con tutta la garanzia di qualità organolettica dell'acqua minerale Maniva. Disponibile in fusti di ultima generazione da 20 litri in acciaio a rendere o plastica che garantiscono la purezza, la qualità e la gassatura dell'acqua fino all'ultima goccia. IL COCKTAIL PERFETTO? SOLO CON MINERAL SELTZ MANIVA!