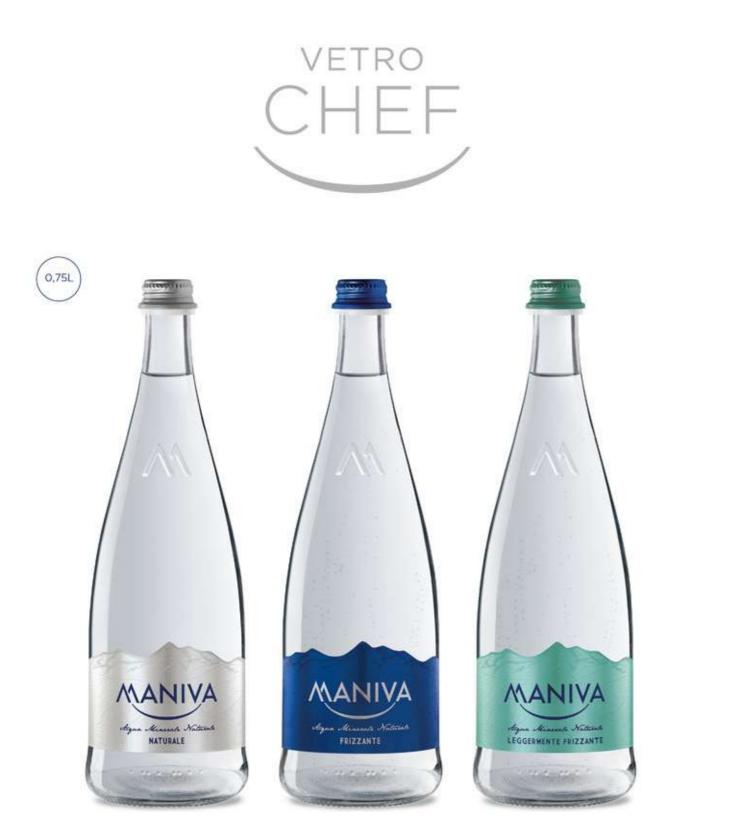

## VETRO CHEF BLU

AL

CAL CUOS MANIVA

Natura

L'OLIGONINERAL

MAN

this

FRIZZAN

0,5L

ACQUA WINERALE

MANIVA

Minnet Net

NATURALE

FRIZZAN

#### NATURALE, FRIZZANTE E LEGGERMENTE FRIZZANTE