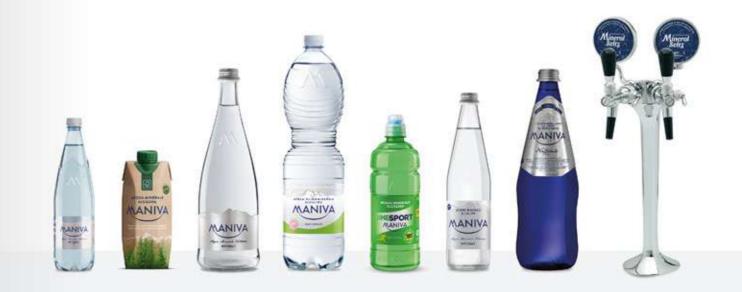

### LE TESTIMONIAL DEL BENEFICIO ALCALINO

Maniva propone una comunicazione a 360° rivolta a coloro che scelgono di stare bene attraverso uno stile di vita sano ed equilibrato. In differenti materiali, dall'offline all'online, promuviamo il beneficio alcalino e uno stile di vita sano per rimanere più giovani più a lungo.

#### **#STAYYOUNG!**

FRIZZANTE E LEGGERMENTE FRIZZANTE

NATURALE E FRIZZANTE

## 18SPORT

NATURALE

### CHI AMA LO SPORT, AMA L'AMBIENTE

pH8SPORT è la borraccia appositamente studiata per l'idratazione di tutti coloro che tengono alla forma fisica e al benessere: una bottiglia da 66 cl con easy sport cap, facile da portare sempre con sé, perfetta per il porta borraccia della bicicletta, di facile uso grazie al pratico ugello richiudibile con una sola mano. PH8SPORT REALIZZATA CON IL 50% DI PET RICICLATO!

FA BENE ANCHE A CHI NON LA BEVE

Smile-Box è la nuova confezione realizzata con Tetra Pak: l'acqua viene confezionata in ambiente asettico ed è protetta dalla luce. Disponibile in due formati da 0,5L e 1L, è perfetta per il consumo "at home" e "on-the-go", facile da aprire e perfettamente richiudibile. SMILE-BOX MANIVA PH8 È INTERAMENTE RICICLABILE!

#### NATURALE, FRIZZANTE E LEGGERMENTE FRIZZANTE

Contraction of

TREESONAL .

## VETRO CHEF BLU

AL

CAL CUOS MANIVA

Natura

L'OLIGONINERAL

MAN

this

FRIZZAN

0,5L

ACQUA WINERALE

MANIVA

Minnet Net

NATURALE

FRIZZAN

#### NATURALE, FRIZZANTE E LEGGERMENTE FRIZZANTE

# MINERAL SELTZ

20L

### IL SELTZ CON ACQUA MINERALE NATURALE È MANIVA

Mineral Seltz è la prima acqua di seltz minerale in fusti, con tutta la garanzia di qualità organolettica dell'acqua minerale Maniva. Disponibile in fusti di ultima generazione da 20 litri in acciaio a rendere o plastica che garantiscono la purezza, la qualità e la gassatura dell'acqua fino all'ultima goccia. IL COCKTAIL PERFETTO? SOLO CON MINERAL SELTZ MANIVA!

0

1

BIBITE MANIVA

Otto bibite analcoliche gassate in bottiglie da un litro, con tappo a vite, in vetro a rendere e a perdere. No OGM, senza glutine, senza dolcificanti artificiali.

MANIFESTO GREEN MANIVA NON SPRECARE, RICICLA, È PER IL BENE DEL NOSTRO PIANETA. VETRO, PLASTICA E CARTA SONO RISORSE VETRU, PLASTICA E CARTA SUNU RISURSE PREZIOSE, PER NOI FONDAMENTALI OGNI PORTARE QUOTIDIANAMENTE SU DEPOT TAVOLA LA LEGGEREZZA E LA PUREZZA DELL'ACQUA LA CHE NASCE DAL NOSTRO UN RICICLAGGIO CORRETTO E RESPONSABILE E POSSIBILE FARLE VIVERE A LUNGO E CON USI SEMPRE NUOVI. NON ABBANDONARE LE BOTTIGLIE VUOTE E DARE LORO UNA E DADDDECENITA LUN CEMPULE MONTE E RAPPRESENTA UN SEMPLICE GESTO ATTIVO IN GRADO DI AIUTARE L'AMBIENTE.