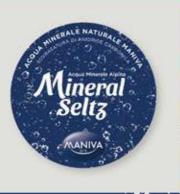

# MINERAL SELTZ

20L

### IL SELTZ CON ACQUA MINERALE NATURALE È MANIVA

Mineral Seltz è la prima acqua di seltz minerale in fusti, con tutta la garanzia di qualità organolettica dell'acqua minerale Maniva. Disponibile in fusti di ultima generazione da 20 litri in acciaio a rendere o plastica che garantiscono la purezza, la qualità e la gassatura dell'acqua fino all'ultima goccia. IL COCKTAIL PERFETTO? SOLO CON MINERAL SELTZ MANIVA!