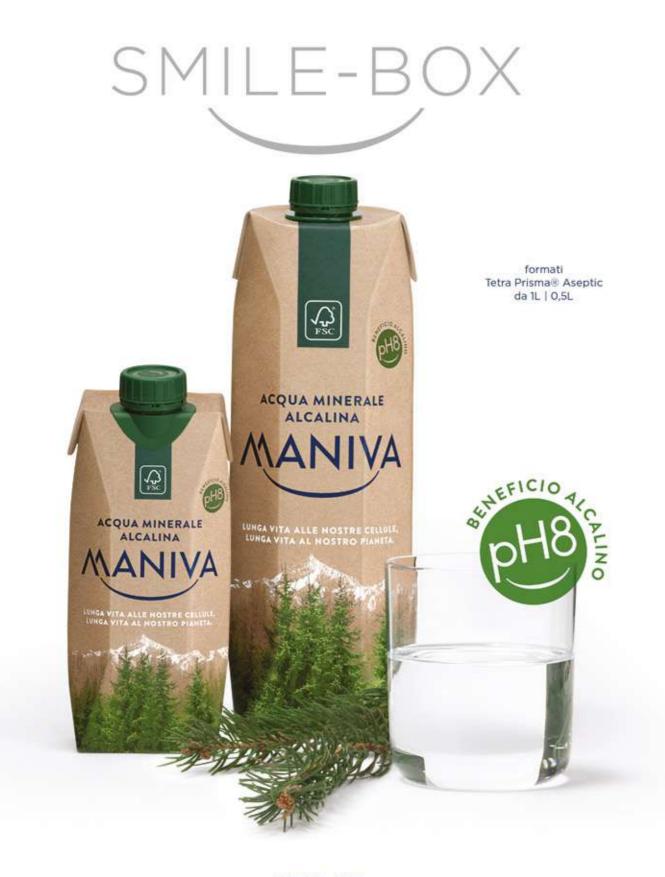

FA BENE ANCHE A CHI NON LA BEVE

Smile-Box è la nuova confezione realizzata con Tetra Pak: l'acqua viene confezionata in ambiente asettico ed è protetta dalla luce. Disponibile in due formati da 0,5L e 1L, è perfetta per il consumo "at home" e "on-the-go", facile da aprire e perfettamente richiudibile. SMILE-BOX MANIVA PH8 È INTERAMENTE RICICLABILE!