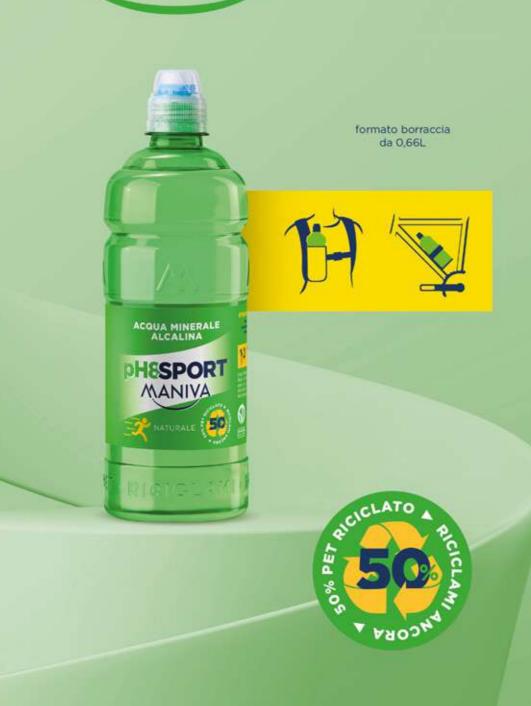

### CHI AMA LO SPORT, AMA L'AMBIENTE

pH8SPORT è la borraccia appositamente studiata per l'idratazione di tutti coloro che tengono alla forma fisica e al benessere: una bottiglia da 66 cl con easy sport cap, facile da portare sempre con sé, perfetta per il porta borraccia della bicicletta, di facile uso grazie al pratico ugello richiudibile con una sola mano. PH8SPORT REALIZZATA CON IL 50% DI PET RICICLATO!