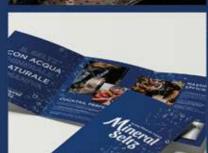

### IL SELTZ CON ACQUA MINERALE NATURALE È MANIVA

Mineral Seltz è la prima acqua di seltz minerale in fusti, con tutta la garanzia di qualità organolettica dell'acqua minerale Maniva. Disponibile in fusti di ultima generazione da 20 litri in acciaio a rendere o plastica che garantiscono la purezza, la qualità e la gassatura dell'acqua fino all'ultima goccia. IL COCKTAIL PERFETTO? SOLO CON MINERAL SELTZ MANIVA!