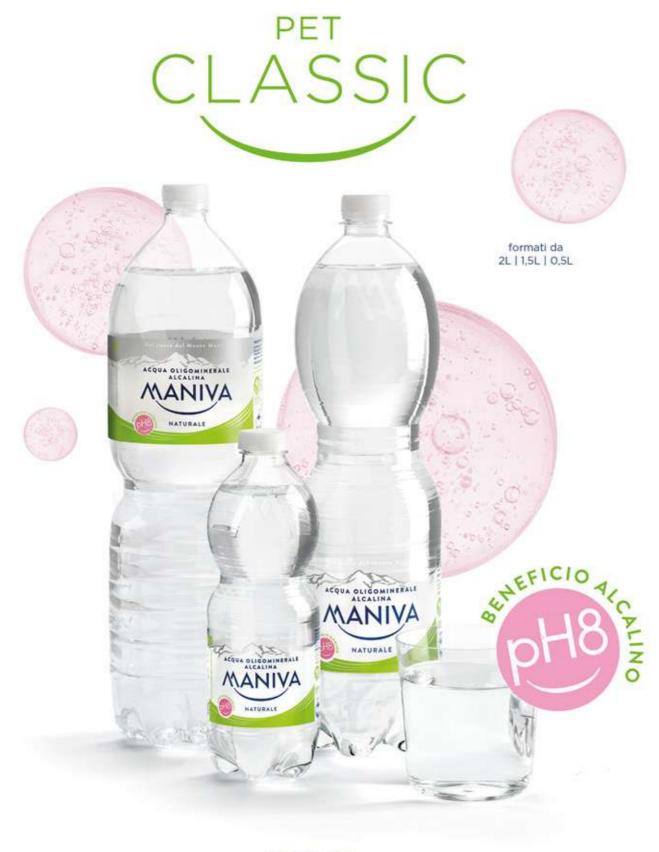

#### L'ACQUA OLIGOMINERALE DEL MONTE MANIVA

distributed for Switzerland from

# FONTE MANIVA, NATURALMENTE ALCALINA

Al centro delle Alpi Retiche, a poca distanza dal borgo medievale di Bagolino, si trova un monte dentro il quale si cela una risorsa preziosa: l'acqua minerale naturale Maniva. Una fonte speciale dalla quale sgorga un'acqua dall'ottimo equilíbrio minerale e dal pH naturalmente alcalino.

## ACQUA MANIVA È:

ALPINA - sgorga dal cuore del Monte Maniva ALCALINA - pH pari a 8 LEGGERA - residuo fisso pari a 98 mg/l IPOSODICA - solo lo 0,0002% di sodio IDEALE PER L'ALIMENTAZIONE DEI NEONATI

0